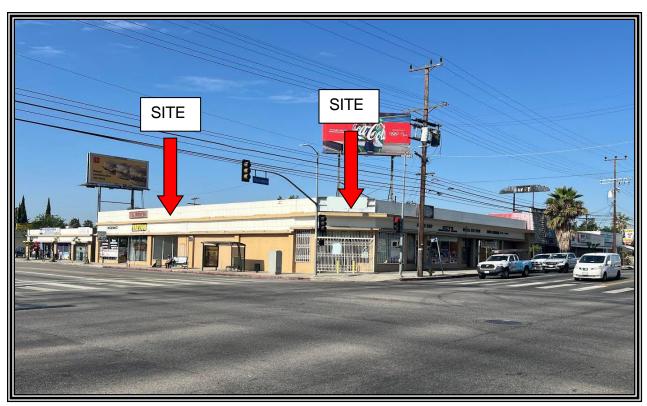

## Corner Retail/Commercial Units for Lease 19300 Vanowen Street & 6759 Tampa Avenue

**LOCATION:** 19300 Vanowen Street & 6759 Tampa Avenue

Reseda, Ca 91335

**SIZE:** 19300 Vanowen Street: 1,700 +/- square feet

6759 Tampa Avenue: 600 +/- square feet

**RENTAL RATE:** \$2.50 per square foot NNN (\$0.70)

**OCCUPANCY:** Immediate

**PARKING:** In-common rear parking lot

**COMMENTS:** \* Nearby access to the 101 freeway